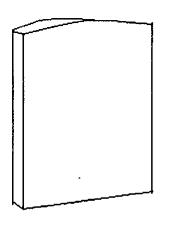

## **Information on permitted memorials at Seer Green Cemetery**

All memorials must be anchored underground. Plinths are not permitted.

Both 1'6" wide 3" deep 2'6" high

**Bow Top** 

**Ogee Top** 

Welsh grey slate (2" thick) Nabresina limestone