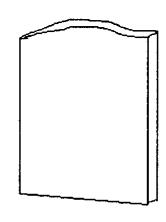

## **Information on permitted memorials at Seer Green Cemetery**

All memorials must be anchored underground. Plinths are not permitted.

Both 1'6" wide 3" deep 2'6" high

**Bow Top** 

**Ogee Top** 

Welsh grey slate (2" thick) Nabresina limestone