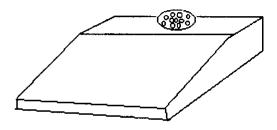

Light grey granite Portland limestone Dark grey granite

Incised in silver, light grey, black or deeply incised only.

Wedges 18" x 18" x 4" down to 2"

Light grey granite Dark grey granite Incised in silver, black or light grey